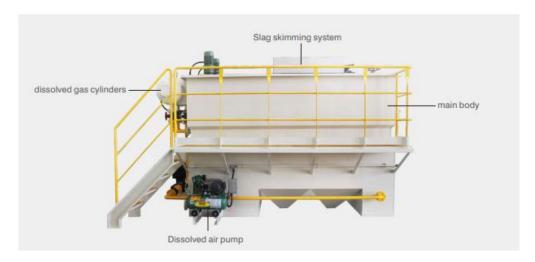

#### I Structure And Advantages

- Land-occupying province, the solid suspended matter content in effluent can be less than 20 mg/L  $\,$
- The bubble size is less than 10um, Dissolved gas efficiency is over 95%
- One-button boot, unattended, Cloud digital service can be realized

#### I Process Flow