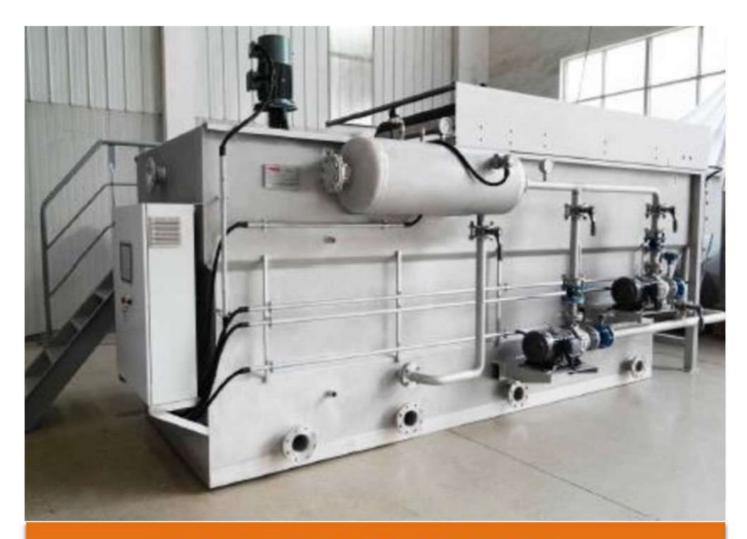

#### I Product Introduction

Dissolved Air Flotation system is a kind of commonly used solid-liquid separation equipment in the sewage treatment industry, which can effectively remove the suspended matter, grease, rubber substances in the sewage, and is the main equipment of the sewage preliminary treatment.

#### I Structure And Advantages

- Land-occupying province, the solid suspended matter content in effluent can be less than 20 mg/L  $\,$
- The bubble size is less than 10um, Dissolved gas efficiency is over 95%
- One-button boot, unattended, Cloud digital service can be realized